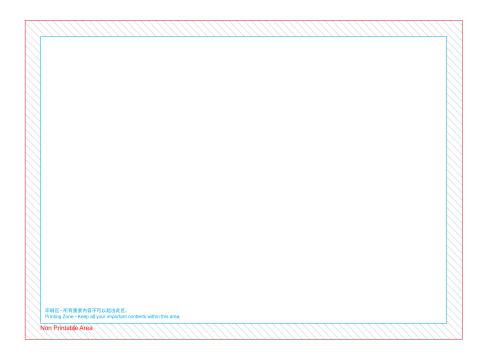

Delivery Sheet Size: 297mm x 420mm

Printable Area : 267mm x 390mm

Delivery Sheet Size: 210mm x 297mm

Printable Area : 180mm x 267mm

Delivery Sheet Size: 148mm x 210mm

Printable Area : 118mm x 180mm

\*Excard will not be liable to any claim of defect/dispute caused by artwork sent not complied to these requirement.