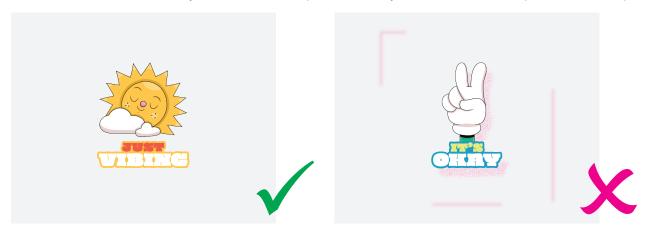

\*The artwork with any background will be printed. Recommended for artwork with transparent background.

\*Artwork with too many small separated part is not recommended.

NO COLOR TONE UP / TONE DOWN or GRADIENT IS NOT ALLOWED WITHIN THE SAME ARTWORK. EXCARD SIDE WILL NOT BE RESPONSIBLE OR ENTERTAIN THOSE ARTWORK THAT NOT FOLLOW THE SPEC.